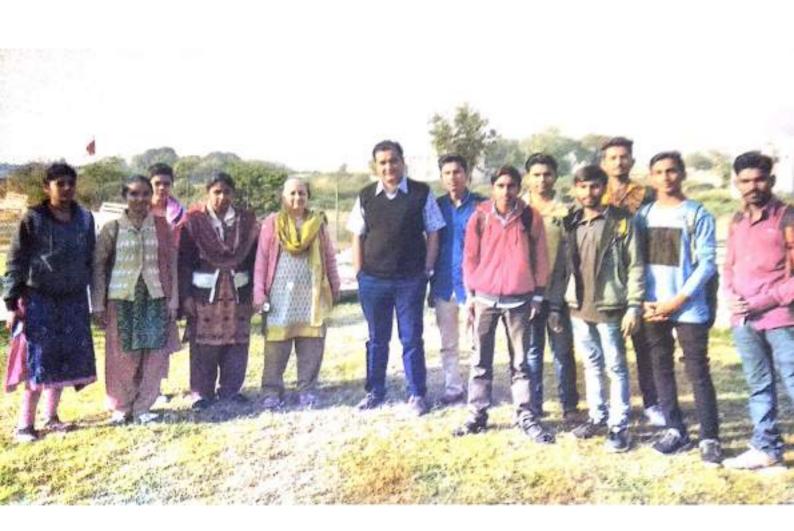

Scanned by CamScanner

3 ( Page ) 13 81 रमेत्र. पी. 2112 स्पार्ट्स स्पेन्ड सायवस मिलि, सुरेन्द्रनागर 13 13 22222222222222 JISSIA (UMI) त्री रेट्ट शीर्घाड " जातावाडी धरानुं सीसुंछ्ल्ल अवशाखुः 'न्द्रानामाम सादित्य सला'" (2412่กากา นาย แปล นูยู่อาร์กิกา 24อินเก) પ્રોજેક્ટ ટીમ P ए याद्येला अंश्वि राषुलाह् સ રાઈડ કંજલબા જયરાજસિટ હ મતુર દિવ્યા ભરતભાઈ જ મુદલ્યા રેખા અંગરશીભાઈ જ સાંદ્રરીયા યેભળી નાગરભાઈ 5 U U U U U U U U U U માર્ગદર્શક ร่า. มีกลาเผิด. 2. พเตาร์) 24271. मोर्ड., गुरुरासी पिलाग रेफ. M. 2112 सार्यत & सापन्स डोनिय, 2/202012 noy· えい. 2096 -